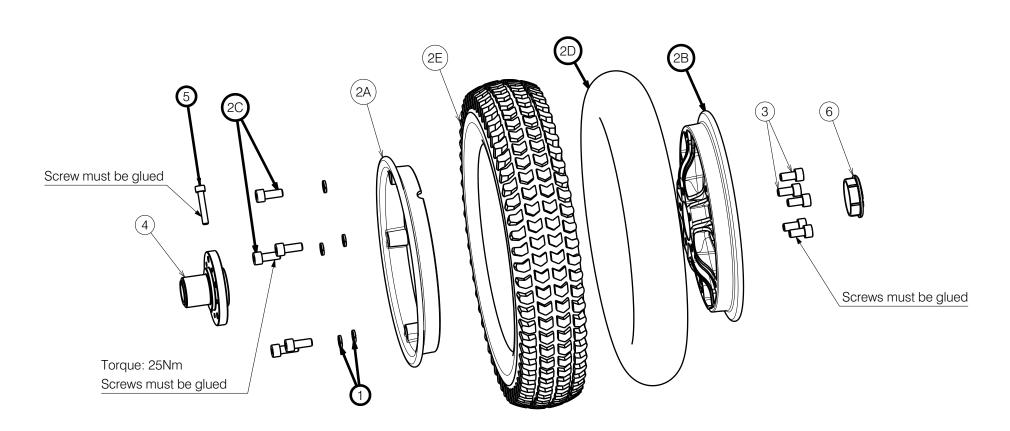

| No. | Plan    | Article | Qty |
|-----|---------|---------|-----|
| 1   | 1917729 | 1917729 | 5   |
| 2   |         | 3992790 | 1   |
| 2A  | X005470 | 2011904 | 1   |
| 2B  | X005469 | 2011804 | 1   |
| 2C  | M8x20   | 3991197 | 5   |
| 2D  |         | 1006903 | 1   |
| 2E  |         | 1905403 | 1   |
| 3   | M8x16   | 3991741 | 5   |
| 4   | XC00186 | 3990720 | 1   |
| 5   | M6x35   | 1001496 | 1   |
| 6   | X005083 | 1908680 | 1   |