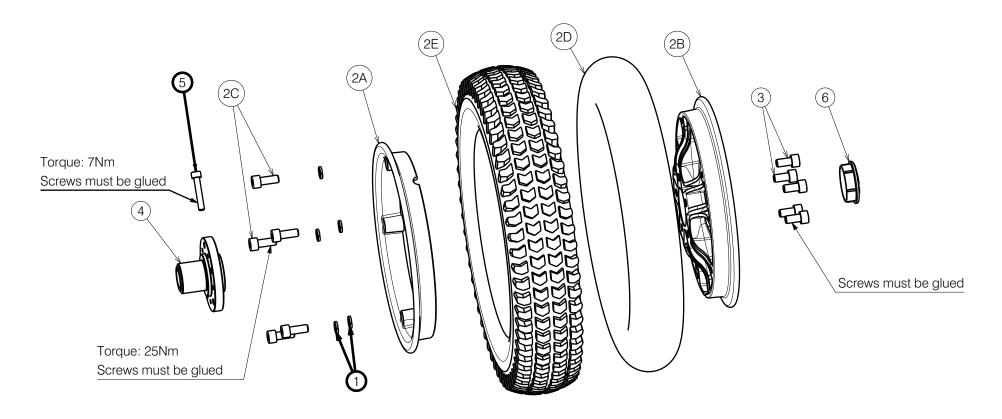

| No. | Plan    | Article | Qty |
|-----|---------|---------|-----|
| 1   | 1917729 | 1917729 | 5   |
| 2   |         | 3992790 | 1   |
| 2A  | X005470 | 2011904 | 1   |
| 2B  | X005469 | 2011804 | 1   |
| 2C  | M8x20   | 3991197 | 5   |
| 2D  |         | 1006903 | 1   |
| 2E  |         | 1905403 | 1   |
| 3   | M8x16   | 3991741 | 5   |
| 4   | XC00186 | 3990720 | 1   |
| 5   | M6x35   | 1001496 | 1   |
| 6   | X005083 | 1908680 | 1   |

## CARPO SE BACK WHEEL SET LEFT

Plan No.

EC00295/N

| Scale: 1:4 | Drafted    | Verified   | Confirmed  |
|------------|------------|------------|------------|
| Date       | 25/09/2015 | 04/04/2025 | 04/04/2025 |
| Initials   | KZ         | PM         | MK         |