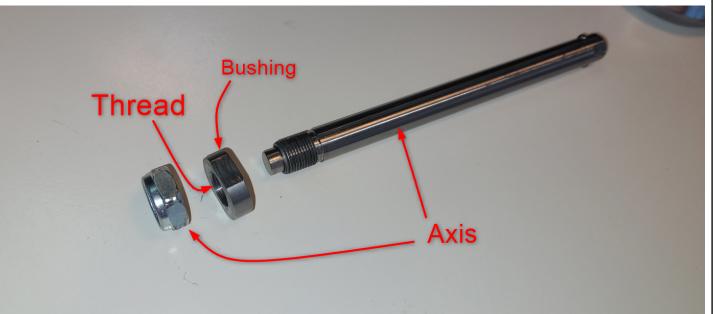

| Smootherwheels axles |         |               |                   |                    |  |  |
|----------------------|---------|---------------|-------------------|--------------------|--|--|
|                      | artaxis | axis size     | Bushing           | REAR WHEEL ADAPTER |  |  |
| Trigo                | 1915472 | Axis D12x 130 |                   | P00105910/GP00346  |  |  |
| V500Active+Bi5       | 1915472 | Axis D12x 130 | P00104823/GP31200 |                    |  |  |
| V500 Light           | 1915472 | Axis D12x 130 | P00104823/GP31200 |                    |  |  |
| Sagitta              | 1915471 | Axis D12x 123 | P00104823/GP31200 |                    |  |  |
| V500 Active+B82      | 1915471 | Axis D12x 123 | P00104867/GP31300 |                    |  |  |